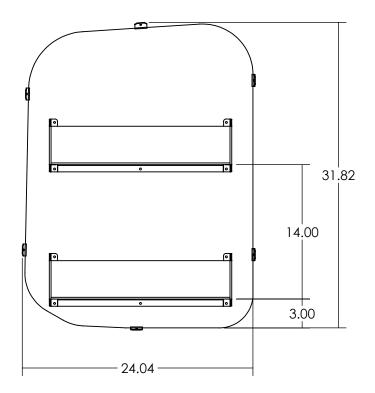

| # | PART NO. | QTY. | DESCRIPTION                                                          |  |
|---|----------|------|----------------------------------------------------------------------|--|
| 1 | 059125   | 1    | 14+ Ford Transit Door Panel HR/MR - Rear Upper Passenger - Tray Asm. |  |
| 2 | 642002   | 6    | #8 x 3/4" Phillips Washer Head Tek Screw                             |  |
| 3 | 642366   | 6    | 3/16 x 1/4 Grip - Alum-Steel Dome Head Rivet - Open End              |  |
|   |          |      |                                                                      |  |