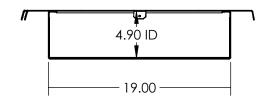

| # | PART NO. | QTY. | DESCRIPTION                                                          |  |
|---|----------|------|----------------------------------------------------------------------|--|
| 1 | 059125   | 1    | 14+ Ford Transit Door Panel HR/MR - Rear Upper Passenger - Tray Asm. |  |
| 2 | 642002   | 6    | #8 x 3/4" Phillips Washer Head Tek Screw                             |  |
| 3 | 642366   | 6    | 3/16 x 1/4 Grip - Alum-Steel Dome Head Rivet - Open End              |  |
|   |          |      |                                                                      |  |

|                         | Rear Upper Passenger - Tray                                                                   |                       |  |
|-------------------------|---------------------------