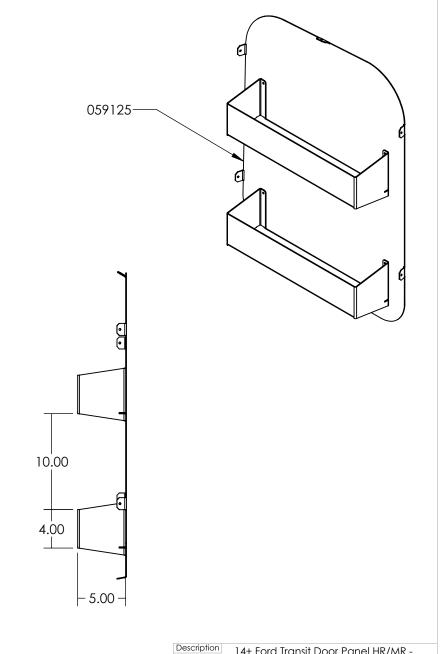

| # | PART NO. | QTY. | DESCRIPTION                                                          |  |
|---|----------|------|----------------------------------------------------------------------|--|
| 1 | 059125   | 1    | 14+ Ford Transit Door Panel HR/MR - Rear Upper Passenger - Tray Asm. |  |
| 2 | 642002   | 6    | #8 x 3/4" Phillips Washer Head Tek Screw                             |  |
| 3 | 642366   | 6    | 3/16 x 1/4 Grip - Alum-Steel Dome Head Rivet - Open End              |  |
|   |          |      |                                                                      |  |