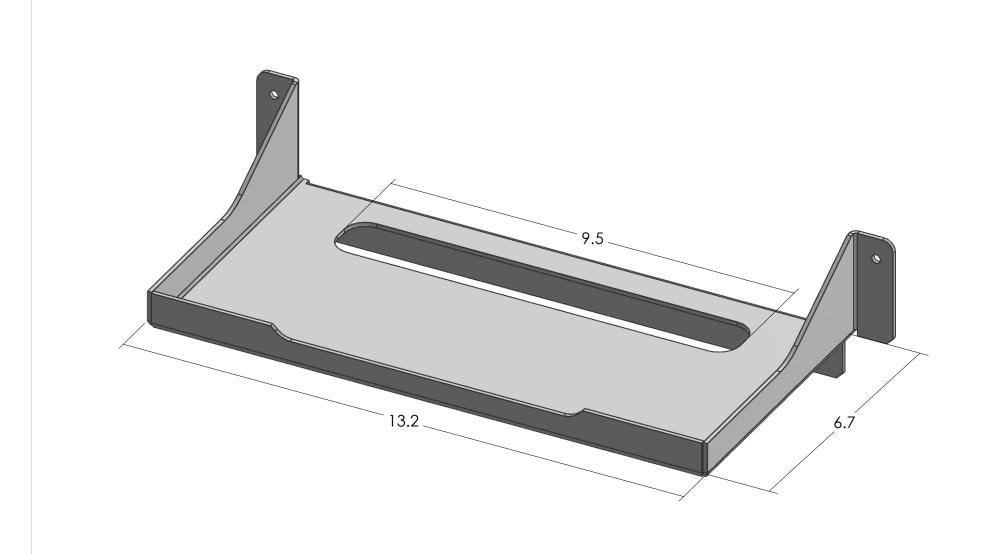

|  | Description Milwaukee M18 Large Circular Saw (Skil Saw) Mount                              |      |       |           |            |  |  |  |  |
|--|--------------------------------------------------------------------------------------------|------|-------|-----------|------------|--|--|--|--|
|  | Material                                                                                   | Ite  | m No. |           |            |  |  |  |  |
|  | PROPRIETARY AND CONFIDENTIAL                                                               | SIZE | Date  |           |            |  |  |  |  |
|  | THE INFORMATION CONTAINED IN THIS<br>DRAWING IS THE SOLE PROPERTY OF                       | A    |       | 8/20/2024 |            |  |  |  |  |
|  | J&M TRUCK BODIES. ANY REPRODUCTION IN PART OR AS A WHOLE WITHOUT THE WRITTEN PERMISSION OF |      | Draw  | n By.     | J. Chauvin |  |  |  |  |
|  | J&M TRUCK BODIES IS PROHIBITED.                                                            |      | SCA   | LE: 1:2   |            |  |  |  |  |