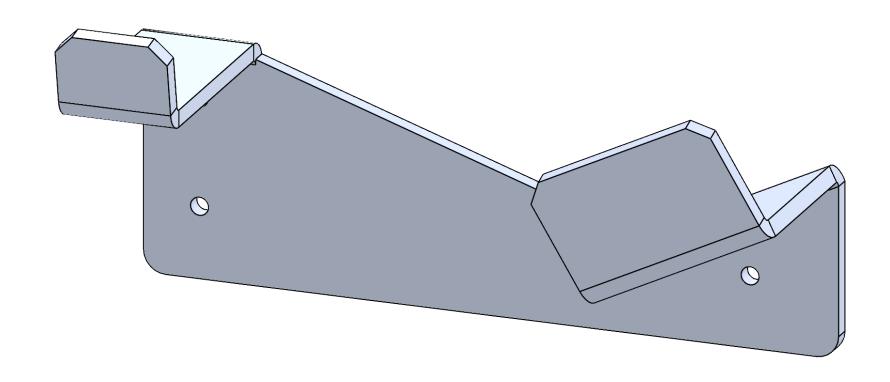

| 4 | 642002   | #8 x 3/4" Phillips Washer Head Tek Screw    | 3    |
|---|----------|---------------------------------------------|------|
| 3 | 642026   | #10-24 Nyloc Flange Nut - Zinc              |      |
| 2 | 642031   | #10-24 x 5/8" Pan Head Machine Screw - Zinc |      |
| 1 | 531099   | Milwaukee Cable Cutter Holder               |      |
| # | Part No. | DESCRIPTION                                 | QTY. |

|                         | Description Milwaukee Cable Cutter Holder                                                     |                      |  |
|-------------------------|-----------------------------------------------------------------------------------------------|----------------------|--|
| Rev. Weight             | Material                                                                                      | Item No.             |  |
| 0.46920 Lbs.            | .188 5052-H32                                                                                 | 530075               |  |
| <b>//</b>               | PROPRIETARY AND CONFIDENTIAL                                                                  | SIZE Date            |  |
| <b>-4</b>               | THE INFORMATION CONTAINED IN THIS<br>DRAWING IS THE SOLE PROPERTY OF<br>J&M TRUCK BODIES. ANY | 8/2/2024             |  |
| 7541 Chapman Ave Unit B | REPRODUCTION IN PART OR AS A WHOLE WITHOUT THE WRITTEN PERMISSION OF                          | Drawn By. J. Chauvin |  |
| Garden Grove, Ca 92841  | J&M TRUCK BODIES IS PROHIBITED.                                                               | SCALE: 1:1           |  |